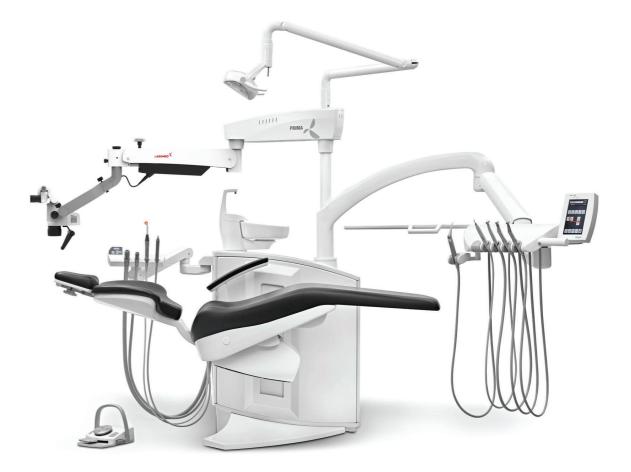

The LABOMED Prima Lite boasts a modern design that is ideal for those users who need a microscope versatile enough to adapt to office constraints as well as future build-outs. Modular in mounting and arm accessories, the Prima Lite will accent nearly any environment with grace. Systems can also migrate from one mount to another with the use of adapter kits.

#### **CONFIGURATION**

Floor Mount Wall Mount Ceiling Mount