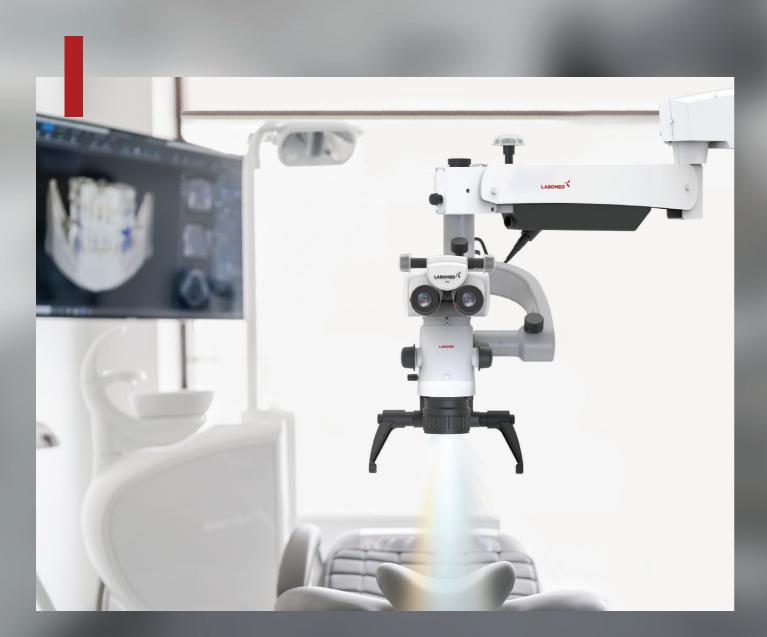

#### **Brilliant Illumination**

Bright and homogenous illumination is delivered thanks to an integrated 27W LED illumination system. Meticulous attention was paid to the optical coupling design to minimize light-loss internally. High caliber glass inputs, together with an exacting design standard allow the Prima Lite to deliver supreme efficiency - 100,000 lux with very low power consumption with a 50,000 hour diode life expectancy.

The LABOMED Prima Lite boasts a modern design that is ideal for those users who need a microscope versatile enough to adapt to office constraints as well as future build-outs. Modular in mounting and arm accessories, the Prima Lite will accent nearly any environment with grace. Systems can also migrate from one mount to another with the use of adapter kits.