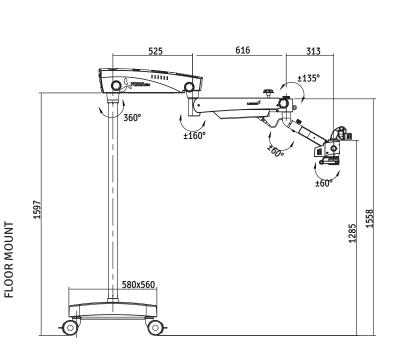

Proline range of camera adapters & smart phone adapters

345.5 525 616 313 345.5 525 616 313 

#### **CONFIGURATION**

Floor Mount Wall Mount Ceiling Mount