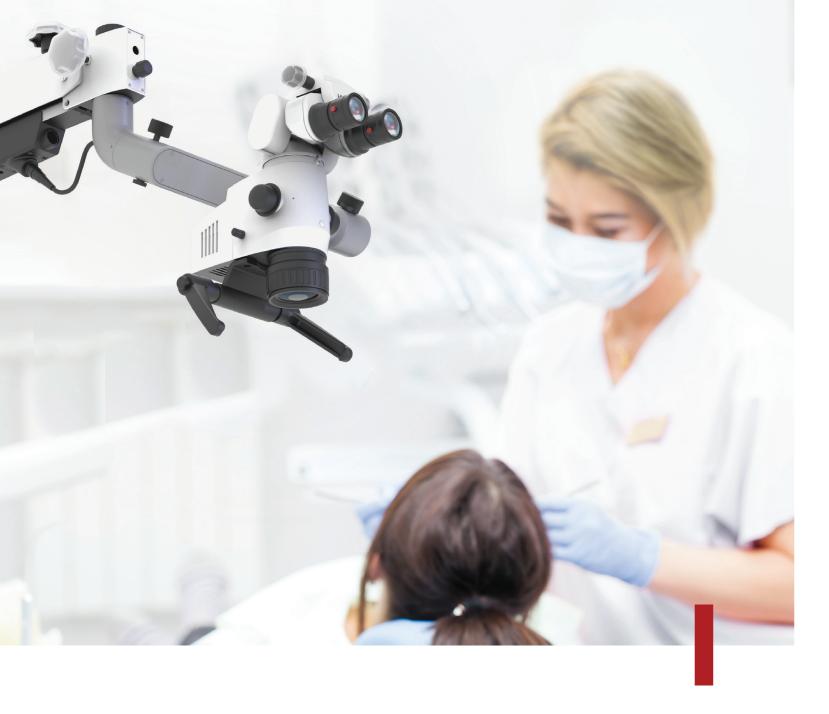

#### **Brilliant Illumination**

Bright and homogenous illumination is delivered thanks to an integrated 27W LED illumination system. Meticulous attention was paid to the optical coupling design to minimize light-loss internally. High caliber glass inputs, together with an exacting design standard allow the Prima Lite to deliver supreme efficiency - 100,000 lux with very low power consumption with a 50,000 hour diode life expectancy.

The LABOMED Prima Lite boasts a modern design that is ideal for those users who need a microscope versatile enough to adapt to office constraints as well as future build-outs. Modular in mounting and arm accessories, the Prima Lite will accent nearly any environment with grace. Systems can also migrate from one mount to another with the use of adapter kits.