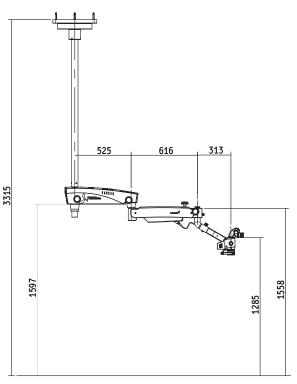

Proline range of camera adapters & smart phone adapters

345.5 525 616 313 345.5 525 616 313 

#### **CONFIGURATION**

Floor Mount Wall Mount Ceiling Mount