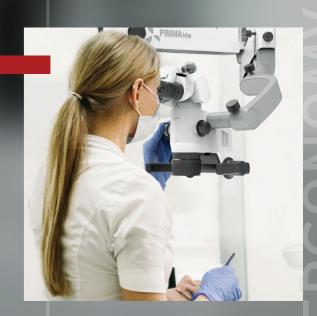

## BRIGHTER, CLEANER, SMARTER: YOUR DENTAL MICROSCOPE

Experience optical superiority and mechanical versatility with the LABOMED Prima Lite dental microscope. This compact yet feature-rich system boasts exceptional performance thanks to an Apochromatic optical design and Labomed MaxLite optical coatings that come together to deliver unparalleled image clarity and field homogeneity in dental procedures.

An automatic balancing arm ensures exacting standards of stability when mounting cameras and accessories for seamless photo documentation and operation free of drift and vibration. And with a modern and streamlined industrial design, Prima Lite will add a pleasing accent to any practice.