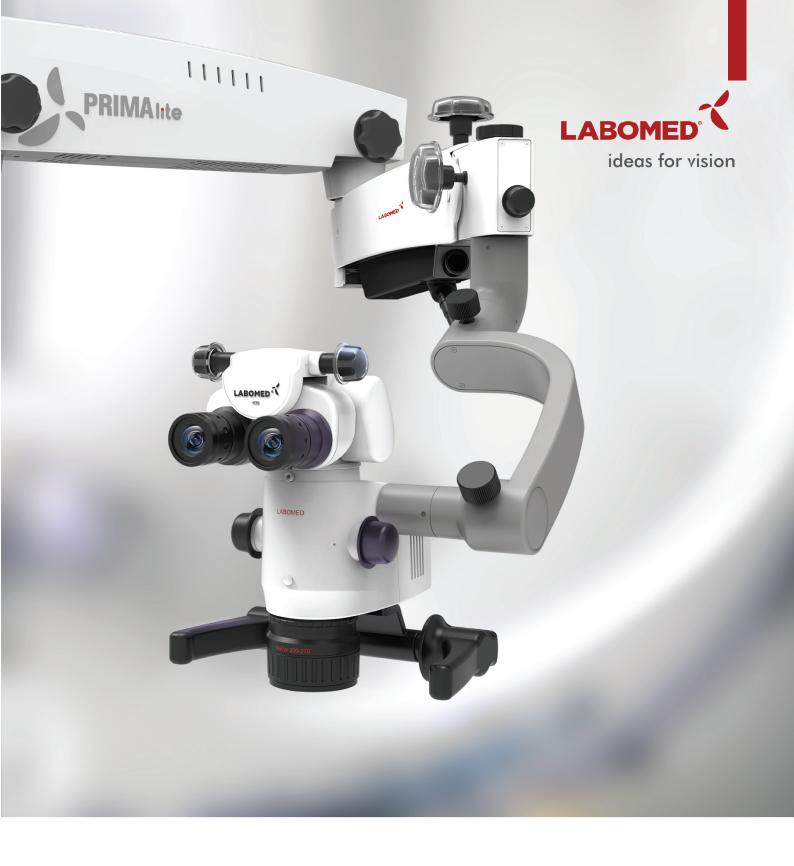

# PRIMA DENTAL MICROSCOPE Ite

## BRIGHTER, CLEANER, SMARTER: YOUR DENTAL MICROSCOPE

Experience optical superiority and mechanical versatility with the LABOMED Prima Lite dental microscope. This compact yet feature-rich system boasts exceptional performance thanks to an Apochromatic optical design and Labomed MaxLite optical coatings that come together to deliver unparalleled image clarity and field homogeneity in dental procedures.

#### Superb Optics

Enjoy exceptional visual clarity and eye relief with the Labomed Prima lite dental microscope. Apochromatic optical design comes together with superior coatings to deliver high anti-glare, scratch resistant optics that will stand the test of time. A fluidly adjustable magnification changer will deliver a range of magnification settings that can be adjusted with the help of readily available optical accessories. Plus, with the best glass in the world, Prima Lite delivers more light to where it counts most – your eyes.