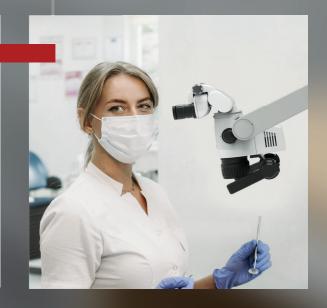

#### Superb Optics

Enjoy exceptional visual clarity and eye relief with the Labomed Prima lite dental microscope. Apochromatic optical design comes together with superior coatings to deliver high anti-glare, scratch resistant optics that will stand the test of time. A fluidly adjustable magnification changer will deliver a range of magnification settings that can be adjusted with the help of readily available optical accessories. Plus, with the best glass in the world, Prima Lite delivers more light to where it counts most – your eyes.

#### **Ergonomics**

Dentists expect supreme ergonomic benefit from a microscope - the Prima Lite answers this mandate. Starting with a fluid arm system that is designed with tension controls tailored to user preference and houses a suspension arm that adjusts vertically without drift. A microscope carrier arm has advanced counterbalancing technologies that allow the microscope to articulate smoothly however the system is accessorized.