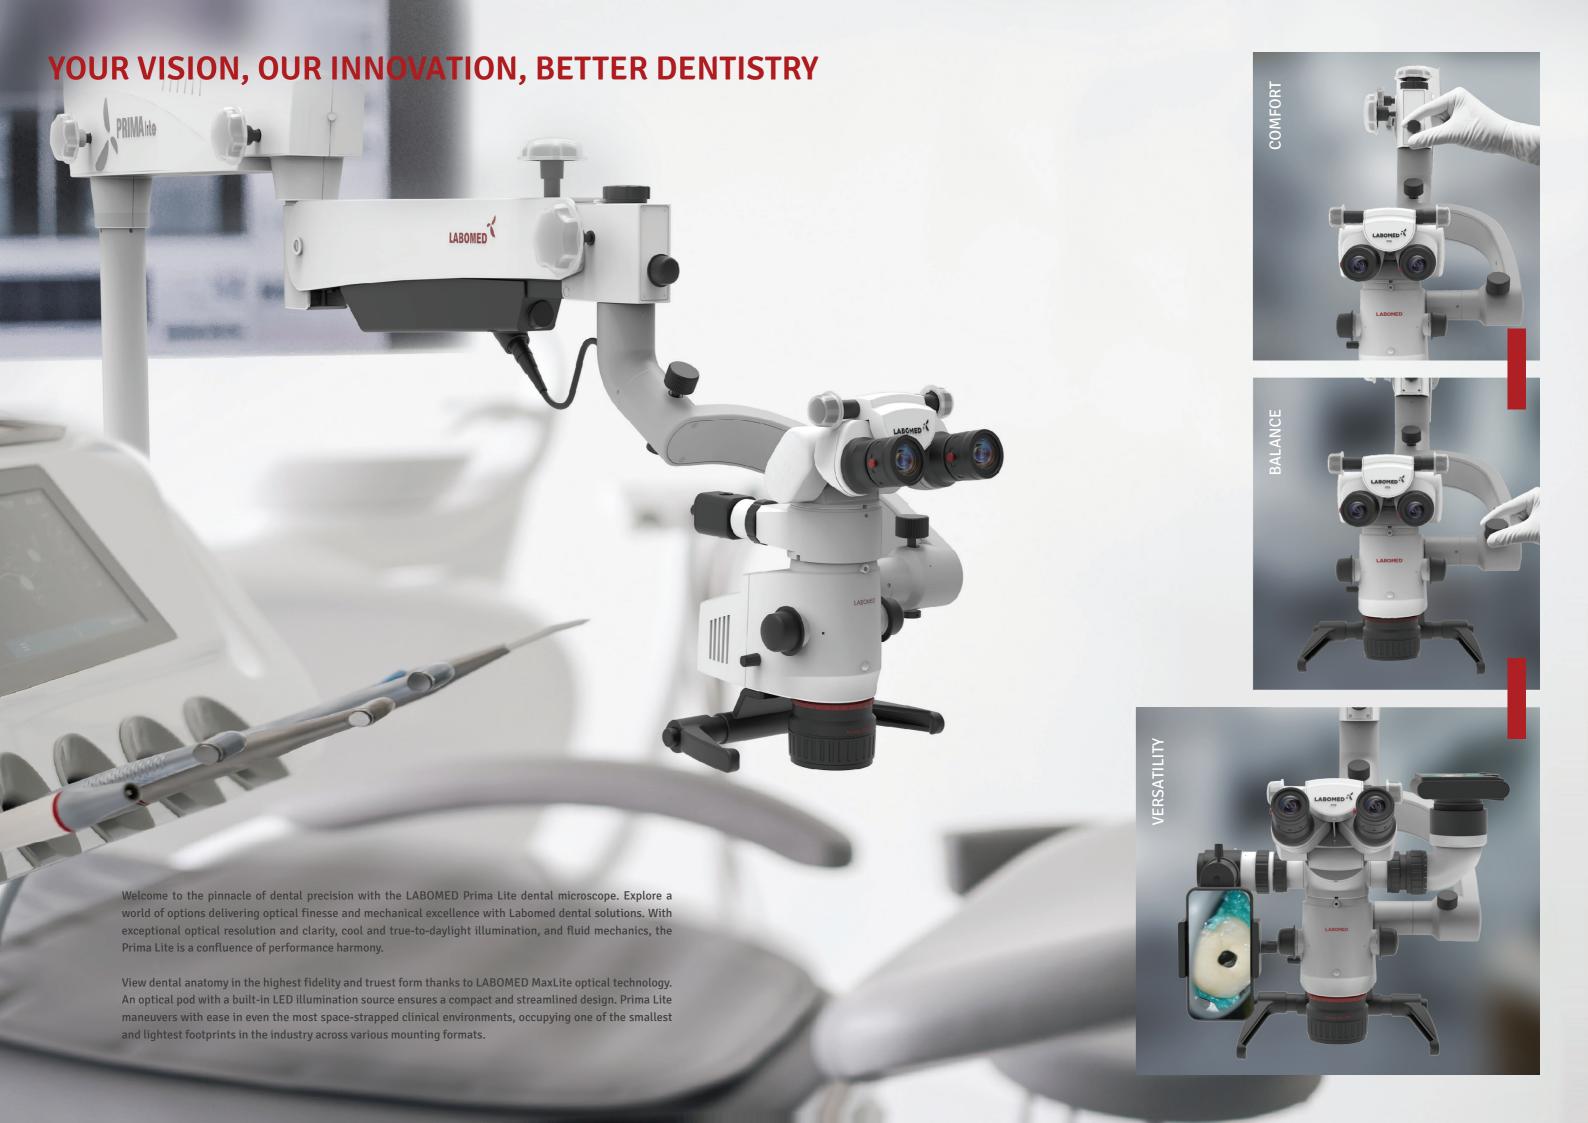

## BRIGHTER, CLEANER, SMARTER: YOUR DENTAL MICROSCOPE

Experience optical superiority and mechanical versatility with the LABOMED Prima Lite dental microscope. This compact yet feature-rich system boasts exceptional performance thanks to an Apochromatic optical design and Labomed MaxLite optical coatings that come together to deliver unparalleled image clarity and field homogeneity in dental procedures.

An automatic balancing arm ensures exacting standards of stability when mounting cameras and accessories for seamless photo documentation and operation free of drift and vibration. And with a modern and streamlined industrial design, Prima Lite will add a pleasing accent to any practice.

#### **Ergonomics**

Dentists expect supreme ergonomic benefit from a microscope - the Prima Lite answers this mandate. Starting with a fluid arm system that is designed with tension controls tailored to user preference and houses a suspension arm that adjusts vertically without drift. A microscope carrier arm has advanced counterbalancing technologies that allow the microscope to articulate smoothly however the system is accessorized.

The LABOMED Prima Lite boasts a modern design that is ideal for those users who need a microscope versatile enough to adapt to office constraints as well as future build-outs. Modular in mounting and arm accessories, the Prima Lite will accent nearly any environment with grace. Systems can also migrate from one mount to another with the use of adapter kits.

A host of video accessories can be added to your microscope in order to enhance optical capabilities, either through higher magnification eyepieces or variable working distance objectives. Adding on a virtually any DSLR or C-mount camera is simple and convenient thanks to a highly ergonomic rear-facing beam splitter, among other adapters from our ProLine. Or opt to add-on your favorite smart phone for the most intuitive and wireless still-capture and video recording platform available.